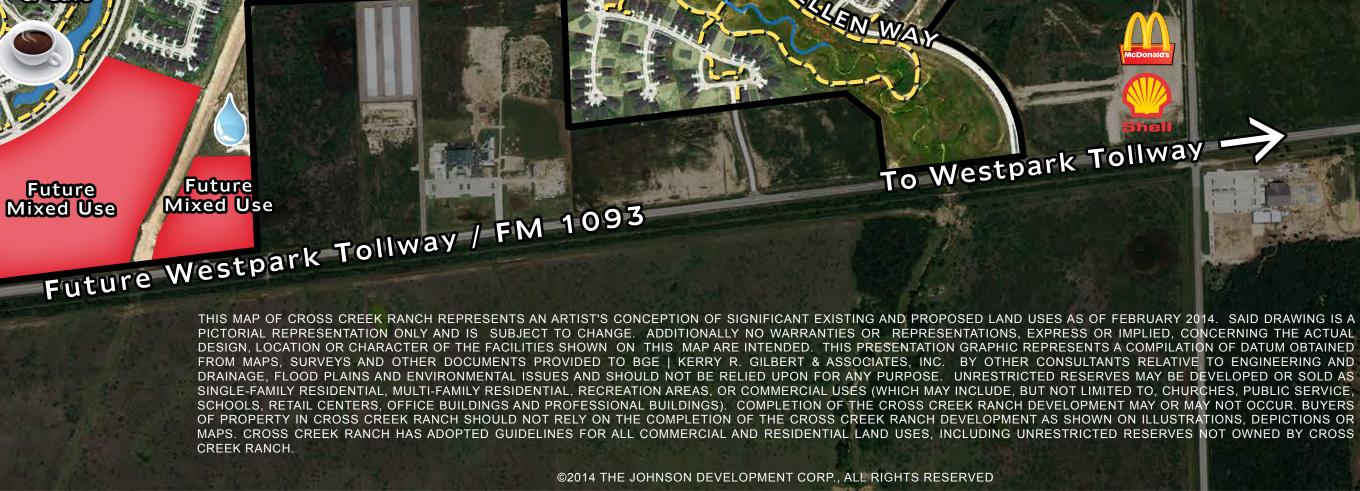

**MIXED USE** 

**FUTURE DEVELOPMENT** 

**WASTE WATER** TREATMENT PLANT

**DRILL SITES** 

**WATER PLANT** 

Irene Stern Community Center

FUTWRE FULSHIEAR

RKW

To Downtown Fulshear - 1.5 Miles

cross Creek Bend Dr.

Future KISD Jr. High & High School

Heights Meadow

Heron Lakes

The Island

The Villas at the Lakes

Polishing Pond / Boardwalk

Lakes of Cross Creek

Future Mixed Use

Future Future Multi-Family Mixed Use

**Birch** Bend

James Randolph Elementary School

Sky Future Mixed Use

S. Fry Rd.

Future Mixed Use

Park

FULSHEAR BEND DR.